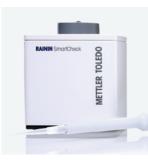

## **SmartCheck**<sup>™</sup>

With Rainin SmartCheck, any user can quickly and easily verify that a pipette is performing correctly. With three test volumes using deionized water, SmartCheck delivers a pass/fail result in less than 60 seconds.

www.mt.com/SmartCheck